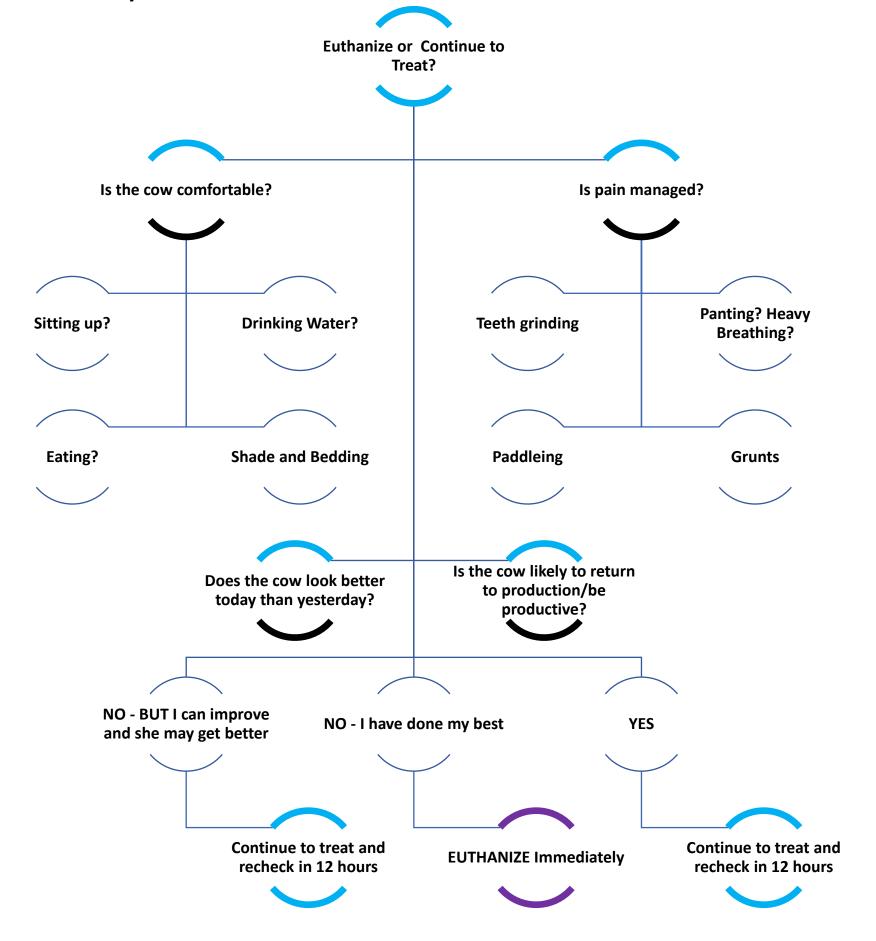

To be completed by caregiver's manager - Manager is responsible for sharing results for administering euthanasia

|            | COW ID | Condition |  |      | COMFORT    |                   |        |                    | PAIN                  |              |                                |              | Progress                              |                                             |         |
|------------|--------|-----------|--|------|------------|-------------------|--------|--------------------|-----------------------|--------------|--------------------------------|--------------|---------------------------------------|---------------------------------------------|---------|
| Day        |        |           |  | Date | Sitting Up | Drinking<br>Water | Eating | Shade &<br>Bedding | Not Grinding<br>Teeth | Not Grunting | Not Panting/Heavy<br>Breathing | Not Paddling | She looks<br>better than last<br>time | She will return to production/be productive | Outcome |
| 1AM        | 1234   | Splits    |  | 6/23 | +          | +                 | +      | +                  | +                     | +            | +                              | +            |                                       |                                             |         |
| 1PM        |        |           |  |      | +          | +                 | -      | +                  | -                     | +            | +                              | +            | -                                     | ?                                           |         |
| 2AM        |        |           |  | 6/24 | -          | +                 | -      | +                  | -                     | +            | +                              | -            | -                                     | -                                           | EUTH    |
| 2PM        |        |           |  |      |            |                   |        |                    |                       |              |                                |              |                                       |                                             |         |
| 3AM        |        |           |  |      |            |                   |        |                    |                       |              |                                |              |                                       |                                             |         |
| 3PM        |        |           |  |      |            |                   |        |                    |                       |              |                                |              |                                       |                                             |         |
|            |        |           |  |      |            |                   |        |                    |                       |              |                                |              |                                       |                                             |         |
| 1AM        |        |           |  |      |            |                   |        |                    |                       |              |                                |              |                                       |                                             |         |
| 1PM        | 1345   | Skinny    |  | 6/23 | +          | +                 | -      | +                  | +                     | +            | -                              | +            |                                       |                                             |         |
| 2AM        |        |           |  | 6/24 | -          | -                 | -      | +                  | +                     | -            | -                              | +            | _                                     |                                             | EUTH    |
| 2PM        |        |           |  |      |            |                   |        |                    |                       |              |                                |              |                                       |                                             |         |
| 3AM        |        |           |  |      |            |                   |        |                    |                       |              |                                |              |                                       |                                             |         |
| 3PM        |        |           |  |      |            |                   |        |                    |                       |              |                                |              |                                       |                                             |         |
|            |        |           |  |      |            |                   |        |                    |                       |              |                                |              |                                       |                                             |         |
| 1AM        |        |           |  |      |            |                   |        |                    |                       |              |                                |              |                                       |                                             |         |
| 1PM        |        |           |  |      |            |                   |        |                    |                       |              |                                |              |                                       |                                             |         |
| 2AM        |        |           |  |      |            |                   |        |                    |                       |              |                                |              |                                       |                                             |         |
| 2PM        |        |           |  |      |            |                   |        |                    |                       |              |                                |              |                                       |                                             |         |
| 3AM<br>3PM |        |           |  |      |            |                   |        |                    |                       |              |                                |              |                                       |                                             |         |
| SPIVI      |        |           |  |      |            |                   |        |                    |                       |              |                                |              |                                       |                                             |         |
| 1AM        |        |           |  |      |            |                   |        |                    |                       |              |                                |              |                                       |                                             |         |
| 1PM        |        |           |  |      |            |                   |        |                    |                       |              |                                |              |                                       |                                             |         |
| 2AM        |        |           |  |      |            |                   |        |                    |                       |              |                                |              |                                       |                                             |         |
| 2PM        |        |           |  |      |            |                   |        |                    |                       |              |                                |              |                                       |                                             |         |
| 3AM        |        |           |  |      |            |                   |        |                    |                       |              |                                |              |                                       |                                             |         |
| 3PM        |        |           |  |      |            |                   |        |                    |                       |              |                                |              |                                       |                                             |         |