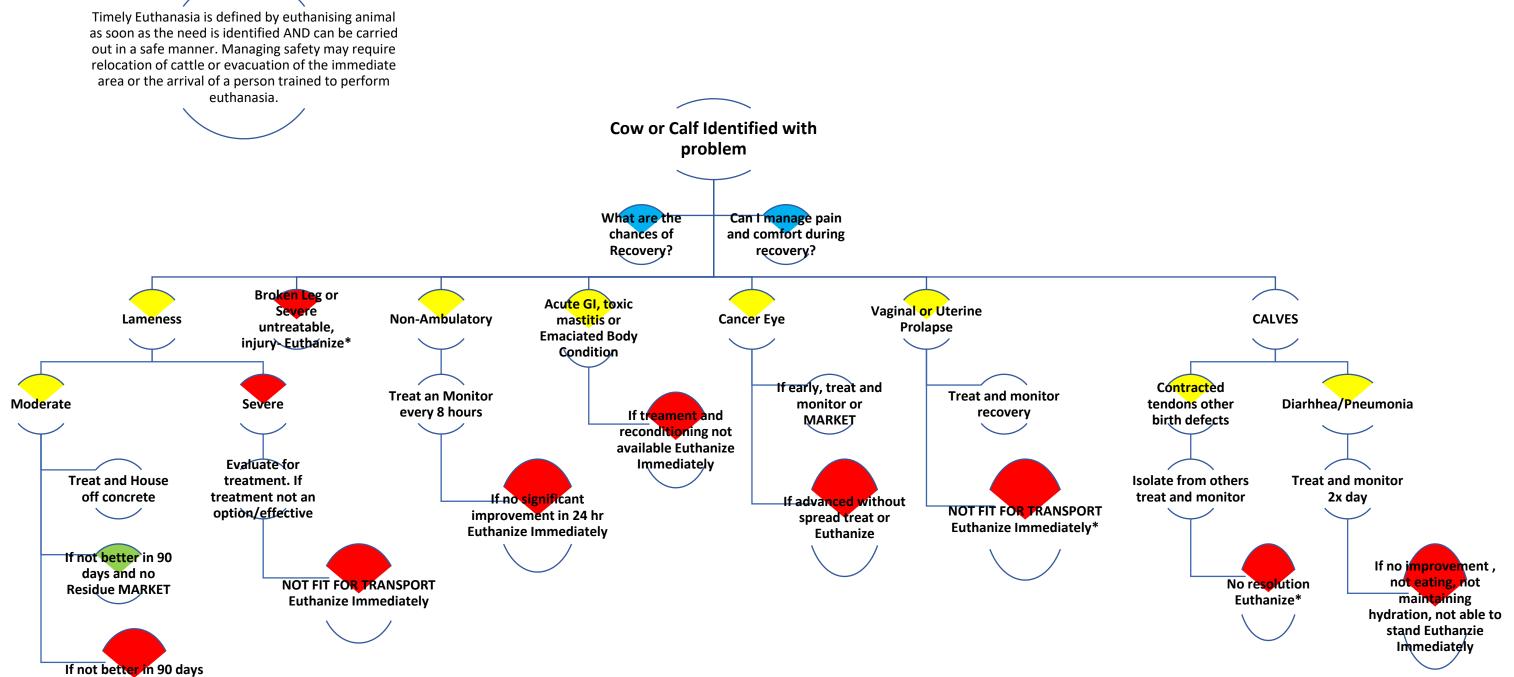

## **Proactive Culling & Timely Euthanasia**

+ Residue Euthanize

<sup>\*</sup> In cases where cattle are otherwise free from infectious disease or residues, on farm slaughter, if available in a humane and timely manner may be considered a viable alternative